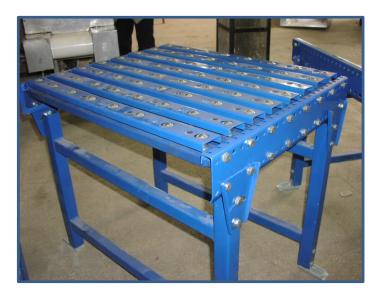

#### ➡ Ball Or Casters Transfer Unit BTU & CTU .

The units are mounted on tracks that can be fitted on regular RLG Side Channels and frames. These tracks actually replace rollers, and have the same top surface height as the rollers of the RLG conveyors, for smooth transfer of the conveyed item.

#### **Characteristics**

The BTU units are mounted on tracks that can be fitted on regular RLG Side Channels and frames. These tracks actually replace rollers, and have the same top surface height as the rollers of the RLG conveyors, for smooth transfer of the conveyed item.