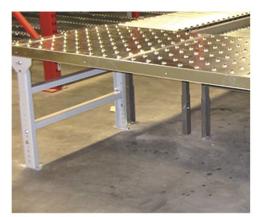

#### **Characteristics**

The BTU units are mounted on tracks that can be fitted on regular RLG Side Channels and frames. These tracks actually replace rollers, and have the same top surface height as the rollers of the RLG conveyors, for smooth transfer of the conveyed item.

#### **Applications**

BTU Ball transfer Units are used in applications requiring omnidirectional movement of the load, for example rotation, change of direction at cross points, etc...

The surface must be stable enough to support the load without deformation. It is usually used in conjunction with solid metal or wooden pallets.