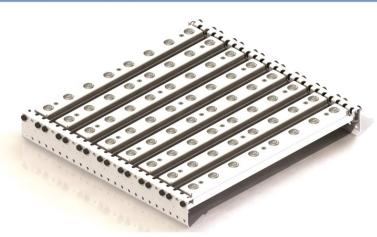

## **BTU Ball Transfer Units**

#### **Features**

UNITEL's Ball Transfer Unit type BTU is a modular omnidirectional section that allows conveyed parts to move in any direction.

A matrix of equally spaced ball units supports the item being transported. The contact surface must be rigid enough so as not to allow the supporting balls to sink into the contact surface.

#### **Characteristics**

The BTU units are mounted on tracks that can be fitted on regular RLG Side Channels and frames. These tracks actually replace rollers, and have the same top surface height as the rollers of the RLG conveyors, for smooth transfer of the conveyed item.