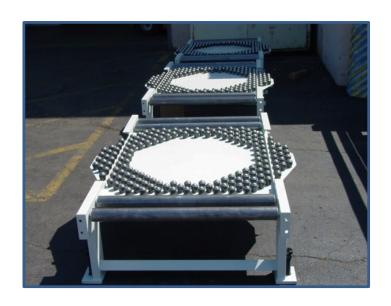

## **BTU Ball Transfer Units**

#### **Features**

UNITEL's Ball Transfer Unit type BTU is a modular omnidirectional section that allows conveyed parts to move in any direction.

A matrix of equally spaced ball units supports the item being transported. The contact surface must be rigid enough so as not to allow the supporting balls to sink into the contact surface.

#### Note:

Each ball has a loading capacity of 250 N,

The ball spacing is 120 mm in the width direction, while the minimum pitch is 90 mm.