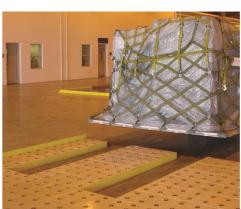

#### **Applications**

BTU Ball transfer Units are used in applications requiring omnidirectional movement of the load, for example rotation, change of direction at cross points, etc...

The surface must be stable enough to support the load without deformation. It is usually used in conjunction with solid metal or wooden pallets.

Avoid using BTU's with sacks, or heavy cartons.