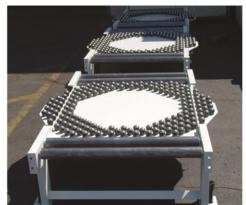

#### **Features**

UNITEL's Ball Transfer Unit type BTU is a modular omnidirectional section that allows conveyed parts to move in any direction.

A matrix of equally spaced ball units supports the item being transported. The contact surface must be rigid enough so as not to allow the supporting balls to sink into the contact surface.

#### **Applications**

BTU Ball transfer Units are used in applications requiring omnidirectional movement of the load, for example rotation, change of direction at cross points, etc...

The surface must be stable enough to support the load without deformation. It is usually used in conjunction with solid metal or wooden pallets.