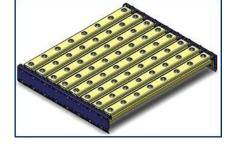

## **BTU Ball Transfer Units**

#### **Features**

UNITEL's Ball Transfer Unit type BTU is a modular omnidirectional section that allows conveyed parts to move in any direction.

A matrix of equally spaced ball units supports the item being transported. The contact surface must be rigid enough so as not to allow the supporting balls to sink into the contact surface.