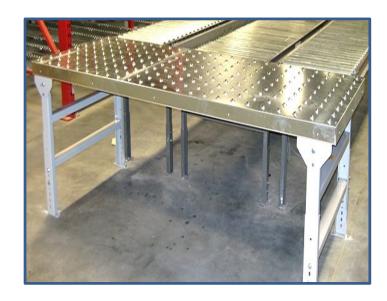

#### **Features**

UNITEL's Ball Transfer Unit type BTU is a modular omnidirectional section that allows conveyed parts to move in any direction.

A matrix of equally spaced ball units supports the item being transported. The contact surface must be rigid enough so as not to allow the supporting balls to sink into the contact surface.

#### **Applications**

BTU Ball transfer Units are used in applications requiring omnidirectional movement of the load, for example rotation, change of direction at cross points, etc...

The surface must be stable enough to support the load without deformation. It is usually used in conjunction with solid metal or wooden pallets.