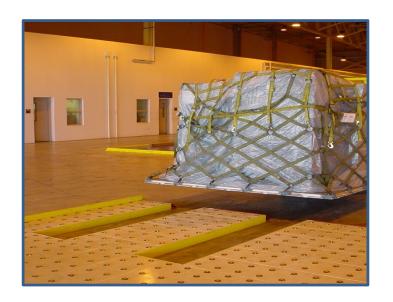

#### **Applications**

BTU Ball transfer Units are used in applications requiring omnidirectional movement of the load, for example rotation, change of direction at cross points, etc...

The surface must be stable enough to support the load without deformation. It is usually used in conjunction with solid metal or wooden pallets.

Avoid using BTU's with sacks, or heavy cartons.