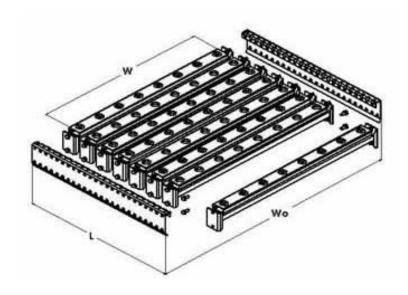

## **BTU Specifications**

| Specifications                        |     |     |     |        |                  |  |
|---------------------------------------|-----|-----|-----|--------|------------------|--|
| Ball Diameter                         |     |     |     | 25 mr  | 25 mm            |  |
| Ball Loading Capacity                 |     |     |     | 250 N  | 250 N            |  |
| Ball Spacing along width              |     |     |     | 120 m  | 120 mm.          |  |
| Ball Pitch                            |     |     |     | 90, 12 | 90, 120, 150 mm. |  |
| D:                                    |     |     |     |        |                  |  |
| Dimensions                            |     |     |     |        |                  |  |
|                                       |     |     |     |        |                  |  |
| Standard Width (W) / Preferred Values |     |     |     |        |                  |  |
| Outer Distance (Wo)                   |     |     |     |        |                  |  |
| W                                     | 300 | 400 | 500 | 650    | 800              |  |
| Wo                                    | 376 | 484 | 592 | 754    | 916              |  |